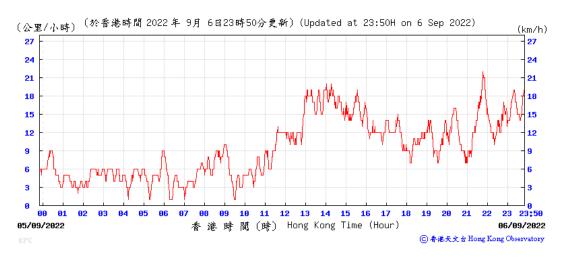

#### M-A3 - SKH Tsoi Kung Po Secondary School

Note:

Underline: Exceedance of Action Level Underline and Bold: Exceedance of Limit Level

Wind Speed recorded at King's Park Meteorological Station on 6 September 2022