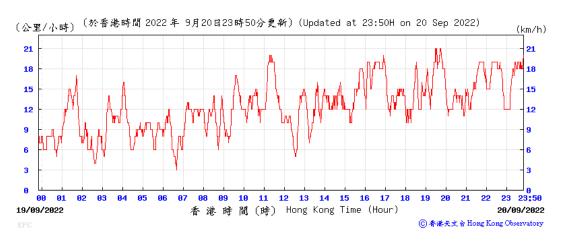

Wind Speed recorded at King's Park Meteorological Station on 20 September 2022

Wind Speed recorded at King's Park Meteorological Station on 26 September 2022

Wind Speed recorded at King's Park Meteorological Station on 27 September 2022