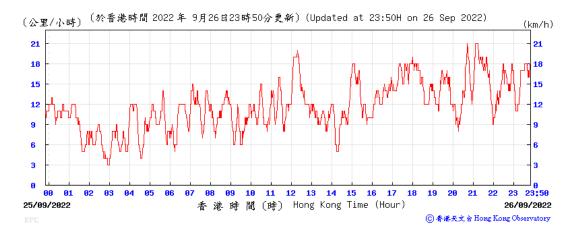

Wind Speed recorded at King's Park Meteorological Station on 20 September 2022

Wind Speed recorded at King's Park Meteorological Station on 26 September 2022

Wind Speed recorded at King's Park Meteorological Station on 27 September 2022