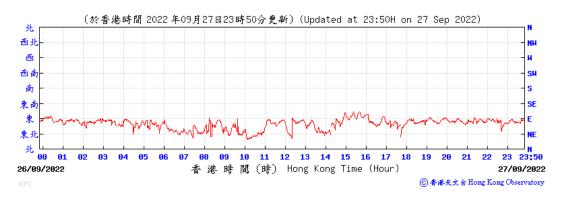

Wind Direction recorded at King's Park Meteorological Station on 27 September 2022

Wind Direction recorded at King's Park Meteorological Station on 1 October 2022