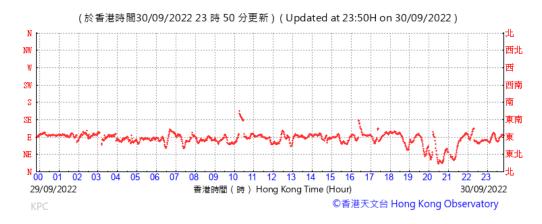

ber 2022





Wind Speed recorded at King's Park Meteorological Station on 26 September 2022





Wind Speed recorded at King's Park Meteorological Station on 27 September 2022











Wind Direction recorded at King's Park Meteorological Station on 6 September 2022





Wind Direction recorded at King's Park Meteorological Station on 9 September 2022





Wind Direction recorded at King's Park Meteorological Station on 10 September 2022





Wind Direction recorded at King's Park Meteorological Station on 15 September 2022





Wind Direction recorded at King's Park Meteorological Station on 20 September 2022





Wind Direction recorded at King's Park Meteorological Station on 26 September 2022





Wind Direction recorded at King's Park Meteorological Station on 27 September 2022





Wind Direction recorded at King's Park Meteorological Station on 1 October 2022