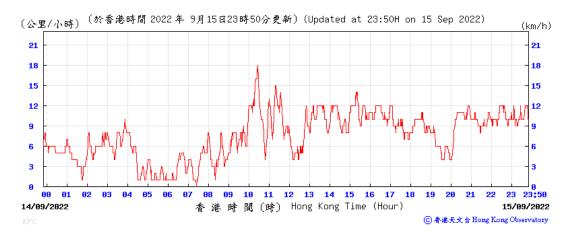

Wind Speed recorded at King's Park Meteorological Station on 10 September 2022

Wind Speed recorded at King's Park Meteorological Station on 14 September 2022

Wind Speed recorded at King's Park Meteorological Station on 15 September 2022