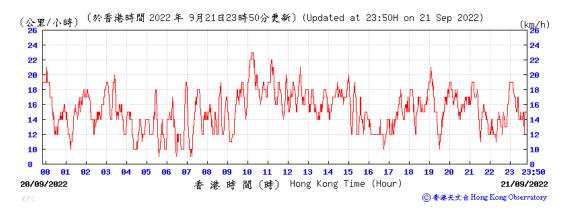

Wind Speed recorded at King's Park Meteorological Station on 20 September 2022

Wind Speed recorded at King's Park Meteorological Station on 26 September 2022

Wind Speed recorded at King's Park Meteorological Station on 27 September 2022