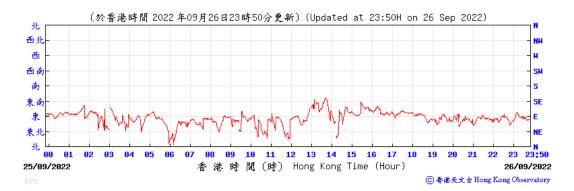

Wind Direction recorded at King's Park Meteorological Station on 15 September 2022

Wind Direction recorded at King's Park Meteorological Station on 20 September 2022

Wind Direction recorded at King's Park Meteorological Station on 26 September 2022