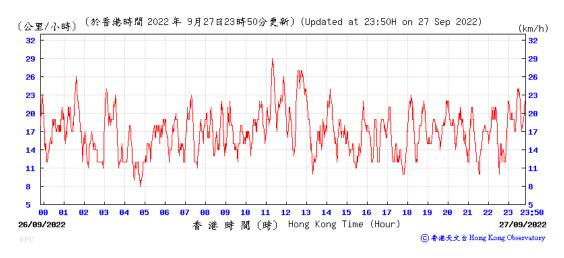

Wind Speed recorded at King's Park Meteorological Station on 20 September 2022

Wind Speed recorded at King's Park Meteorological Station on 26 September 2022

Wind Speed recorded at King's Park Meteorological Station on 27 September 2022