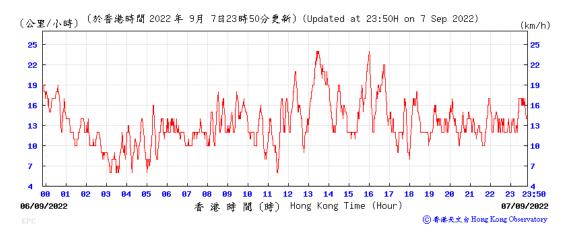

#### M-A3 - SKH Tsoi Kung Po Secondary School

Note:

Underline: Exceedance of Action Level Underline and Bold: Exceedance of Limit Level

Wind Speed recorded at King's Park Meteorological Station on 6 September 2022