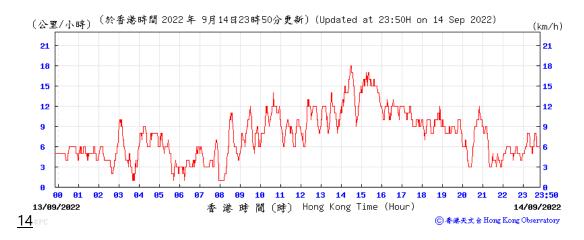

Wind Speed recorded at King's Park Meteorological Station on 10 September 2022

Wind Speed recorded at King's Park Meteorological Station on 14 September 2022

Wind Speed recorded at King's Park Meteorological Station on 15 September 2022