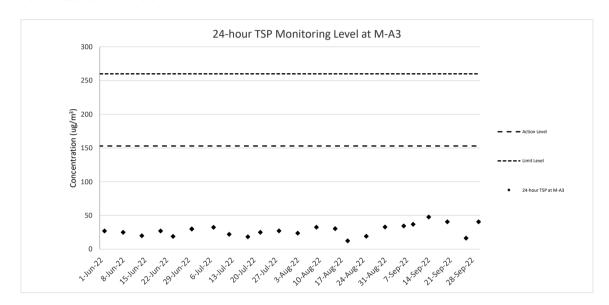

### M-A3 - SKH Tsoi Kung Po Secondary School

#### 24-hour TSP Monitoring Result for Contract No. HY/2018/08 Central Kowloon Route – Central Tunnel

| Start Date | Weather   | Air<br>Temperatur | Atmospheric<br>Pressure,<br>Pa (mmHg) | Filter Weight (g) |        | Particulate |            | Flow Rate<br>(m <sup>3</sup> /min.) |       | Average<br>flow       | Total<br>volume   | Conc.                | Action<br>Level      | Limit Level          |
|------------|-----------|-------------------|---------------------------------------|-------------------|--------|-------------|------------|-------------------------------------|-------|-----------------------|-------------------|----------------------|----------------------|----------------------|
|            | Condition |                   |                                       | Initial           | Final  | weight (g)  | Time (hrs) | Initial                             | Final | (m <sup>3</sup> /min) | (m <sup>3</sup> ) | (ug/m <sup>3</sup> ) | (ug/m <sup>3</sup> ) | (ug/m <sup>3</sup> ) |
| 6-Sep-22   | Fine      | 303.8             | 756.2                                 | 2.7637            | 2.8430 | 0.0793      | 24         | 1.59                                | 1.61  | 1.60                  | 2302.5            | 34                   | 153                  | 260                  |
| 9-Sep-22   | Sunny     | 302.6             | 759.9                                 | 2.6802            | 2.7652 | 0.0850      | 24         | 1.59                                | 1.61  | 1.60                  | 2304.5            | 37                   |                      |                      |
| 14-Sep-22  | Sunny     | 304.7             | 755.3                                 | 2.7581            | 2.8678 | 0.1097      | 24         | 1.59                                | 1.61  | 1.60                  | 2301.5            | 48                   |                      |                      |
| 20-Sep-22  | Sunny     | 301.9             | 756.2                                 | 2.6567            | 2.7502 | 0.0935      | 24         | 1.59                                | 1.61  | 1.60                  | 2303.9            | 41                   |                      |                      |
| 26-Sep-22  | Sunny     | 302.4             | 756.9                                 | 2.7528            | 2.7904 | 0.0376      | 24         | 1.59                                | 1.61  | 1.60                  | 2303.8            | 16                   |                      |                      |
| 30-Sep-22  | Cloudy    | 299.4             | 759.3                                 | 2.7640            | 2.7939 | 0.0672      | 24         | 1.59                                | 1.61  | 1.60                  | 1656.9            | 41                   |                      |                      |
|            |           |                   |                                       |                   |        |             |            |                                     |       |                       | Min               | 16                   |                      |                      |
|            |           |                   |                                       |                   |        |             |            |                                     |       |                       | Max               | 48                   |                      |                      |
|            |           |                   |                                       |                   |        |             |            |                                     |       |                       | Average           | 36                   |                      |                      |

#### M-A3 - SKH Tsoi Kung Po Secondary School

Note:

Underline: Exceedance of Action Level Underline and Bold: Exceedance of Limit Level

Wind Speed recorded at King's Park Meteorological Station on 6 September 2022