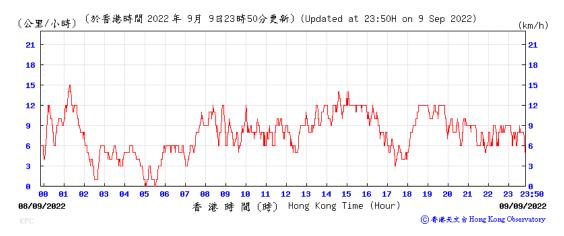

Wind Speed recorded at King's Park Meteorological Station on 10 September 2022

Wind Speed recorded at King's Park Meteorological Station on 14 September 2022

Wind Speed recorded at King's Park Meteorological Station on 15 September 2022