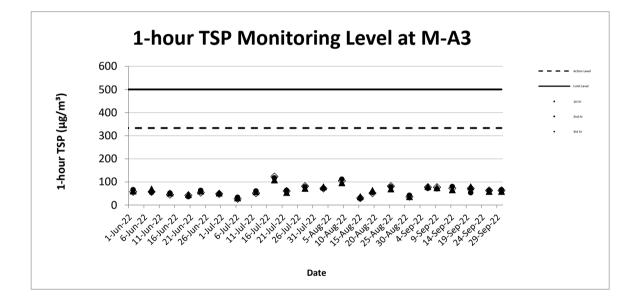

### M-A3 - SKH Tsoi Kung Po Secondary School

#### M-A3 - SKH Tsoi Kung Po Secondary School

Note:

Underline: Exceedance of Action Level Underline and Bold: Exceedance of Limit Level

Wind Speed recorded at King's Park Meteorological Station on 6 September 2022